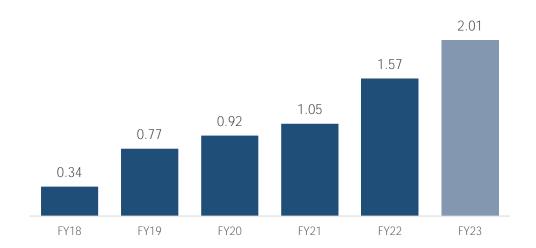

### FY 22-23 Ë At a Glance

Revenue

<sup>\*</sup> No occupational illness during the year.